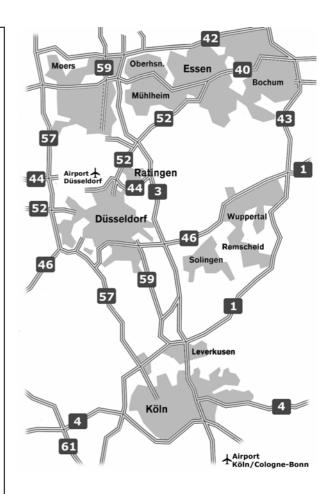

**Location:** in Ratingen-Tiefenbroich North of Düsseldorf at the A 52

**Travelling time from Düsseldorf Airport:** Approx. 7 minutes