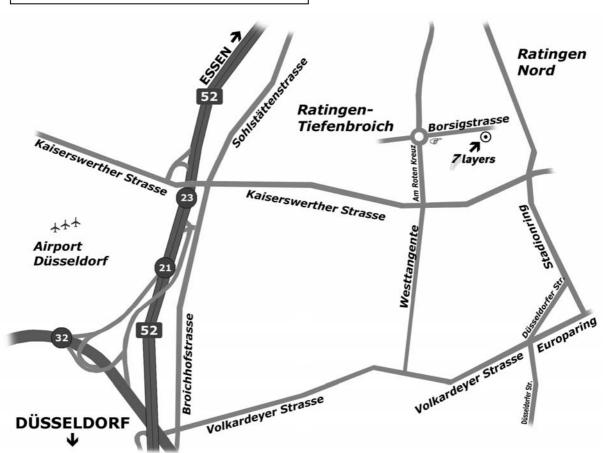

**Location:** in Ratingen-Tiefenbroich North of Düsseldorf at the A 52

## How to reach us by car:

Coming from the A 52 take the motorway exit:

"Düsseldorf –Kaiserswerth / Ratingen", travel into the direction of Ratingen, after approx. 1.5 km take the double lanes to the left, at the round about turn right into the "Borsigstrasse".

**Travelling time from Düsseldorf Airport:** Approx. 7 minutes