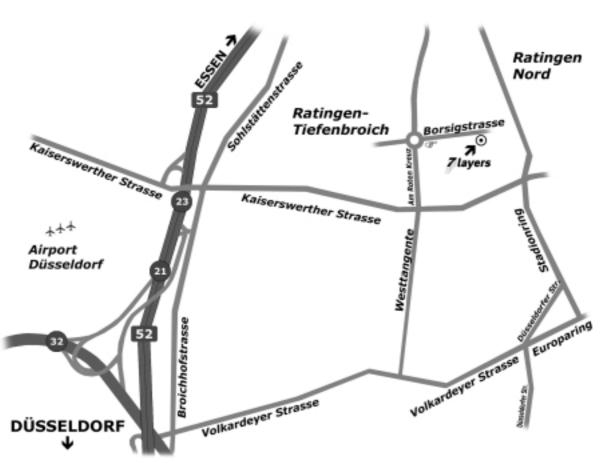

**Location:** in Ratingen-Tiefenbroich North of Düsseldorf at the A 52

## How to reach us by car:

Coming from the A 52 take the motorway exit:

"Düsseldorf –Kaiserswerth / Ratingen", travel into the direction of Ratingen, after approx. 1.5 km take the double lanes to the left, at the round about turn right into the "Borsigstrasse".

## Travelling time from Düsseldorf Airport: Approx. 7 minutes