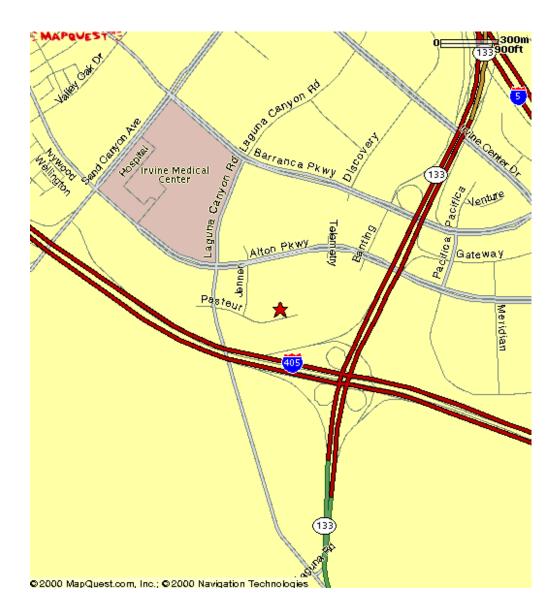

Garanca Dia Alton P Kary Strawberry Farms Golf Course um Canyon Park Lake Forest

©2000 MapQuest.com, Inc.; ©2000 Navigation Technologies

parral

From I-405 North or South: exit Sand Canyon Ave right on Alton Parkway right on Laguna Canyon Rd left on Pasteur

the building is located on the left side almost at the end of the street

From I-5 North, exit Alton Parkway turn left onto Alton Parkway turn left on Jenner turn left on Pasteur

the building is located on the left side almost at the end of the street

From I-5 South exit Sand Canyon Ave left on Alton Parkway right on Laguna Canyon Rd left on Pasteur

the building is located on the left side almost at the end of the street